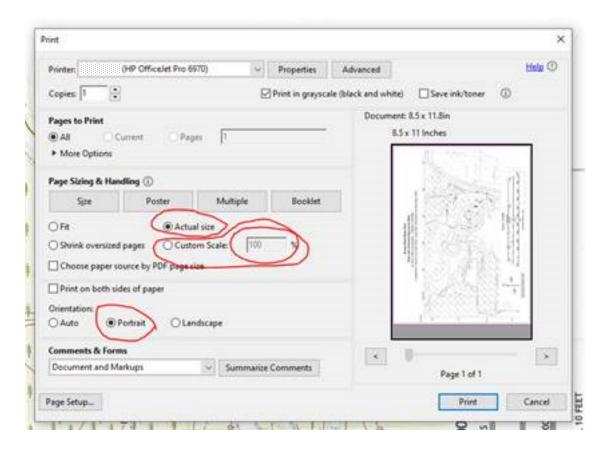

## <u>Instructions for printing Hale Lake Orienteering Course Map from .pdf file</u>

Following these instructions for printing from Adobe will preserve the correct 1:24000 scale on the printed map.

Map can be printed in color, or black & white (grayscale). If color is desired then ensure the box for 'Print in grayscale (black & white)' is <u>not</u> checked; if grayscale/b&w is desired then check that box. This selection is normally found in the upper center of the Print window.

In either case, for Page Size & Handling, ensure 'Actual Size' button is selected or 'Custom Scale' is selected at set at 100%.